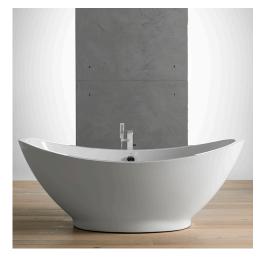

## **KOAN**

## Description

bathtub, freestanding, without brassware, oval 165x78, one-piece, center bath waste, sanitary acrylic.

## Finish

glossy white\_chrome 100080463

Certifications and quality characteristiques

Technical drawing

Dimensions in mm

Warranty:For a warranty or other information on this product, visit our Web address: www.noken.com