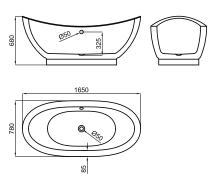

## Description

bathtub, freestanding, without brassware, oval 165x78, one-piece, center bath waste, sanitary acrylic.

## Finish

glossy white\_chrome 100080463

Certifications and quality characteristiques

Technical drawing

Dimensions in mm

Warranty:For a warranty or other information on this product, visit our Web address: www.noken.com